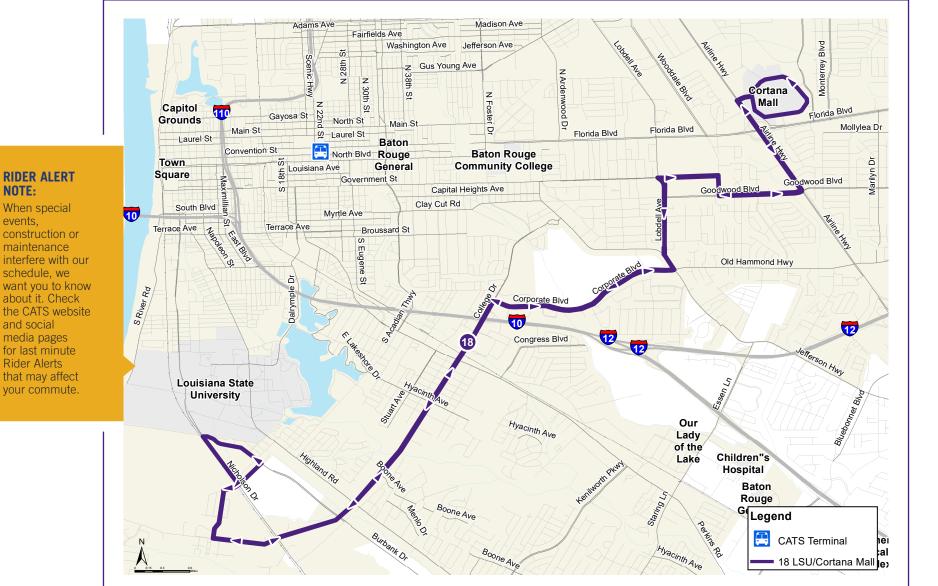

# 18 CORTANA TRANSIT CENTER / TIGERLAND

|    | MONDAY - FRIDAY                        |                                               |                                       |                              |                                                              |                                                              |                              |                                       |                                               |                                        |
|----|----------------------------------------|-----------------------------------------------|---------------------------------------|------------------------------|--------------------------------------------------------------|--------------------------------------------------------------|------------------------------|---------------------------------------|-----------------------------------------------|----------------------------------------|
|    | Corta                                  | ana Tran                                      | sit Cente                             | r to Tiger                   | land                                                         | Tigerland to Cortana Transit Cente                           |                              |                                       |                                               |                                        |
|    | Cortana<br>Transit<br>Center<br>DEPART | Independence Blvd. @ Office of Motor Vehicles | Corporate<br>Blvd. @<br>Energy<br>Dr. | Lee Dr. @<br>Highland<br>Rd. | Bob Pettit<br>Blvd. @<br>Nicholson<br>Dr ARRIVE<br>Tigerland | Bob Pettit<br>Blvd. @<br>Nicholson<br>Dr DEPART<br>Tigerland | Lee Dr. @<br>Highland<br>Rd. | Corporate<br>Blvd. @<br>Energy<br>Dr. | Independence Blvd. @ Office of Motor Vehicles | Cortana<br>Transit<br>Center<br>ARRIVE |
|    | 1003                                   | 1586                                          | 1527                                  | 1535                         | 2694                                                         | 2694                                                         | 1567                         | 1578                                  | 1515                                          | 1003                                   |
| ΑM |                                        |                                               |                                       |                              |                                                              | 6:00                                                         | 6:11                         | 6:23                                  | 6:30                                          | 6:41                                   |
|    | 6:00                                   | 6:08                                          | 6:16                                  | 6:25                         | 6:39                                                         | 6:48                                                         | 6:59                         | 7:11                                  | 7:18                                          | 7:29                                   |
|    | 7:00                                   | 7:08                                          | 7:16                                  | 7:25                         | 7:39                                                         | 7:48                                                         | 7:59                         | 8:11                                  | 8:18                                          | 8:29                                   |
|    | 8:00                                   | 8:08                                          | 8:16                                  | 8:25                         | 8:39                                                         | 8:48                                                         | 8:59                         | 9:11                                  | 9:18                                          | 9:29                                   |
|    | 9:00                                   | 9:08                                          | 9:16                                  | 9:25                         | 9:39                                                         | 9:48                                                         | 9:59                         | 10:11                                 | 10:18                                         | 10:29                                  |
|    | 10:00                                  | 10:08                                         | 10:16                                 | 10:25                        | 10:39                                                        | 10:48                                                        | 10:59                        | 11:11                                 | 11:18                                         | 11:29                                  |
|    | 11:00                                  | 11:08                                         | 11:16                                 | 11:25                        | 11:39                                                        | 11:48                                                        | 11:59                        | 12:11                                 | 12:18                                         | 12:29                                  |
| PM | 12:00                                  | 12:08                                         | 12:16                                 | 12:25                        | 12:39                                                        | 12:48                                                        | 12:59                        | 1:11                                  | 1:18                                          | 1:29                                   |
|    | 1:00                                   | 1:08                                          | 1:16                                  | 1:25                         | 1:39                                                         | 1:48                                                         | 1:59                         | 2:11                                  | 2:18                                          | 2:29                                   |
|    | 2:00                                   | 2:08                                          | 2:16                                  | 2:25                         | 2:39                                                         | 2:48                                                         | 2:59                         | 3:11                                  | 3:18                                          | 3:29                                   |
|    | 3:00                                   | 3:08                                          | 3:16                                  | 3:25                         | 3:39                                                         | 3:48                                                         | 3:59                         | 4:11                                  | 4:18                                          | 4:29                                   |
|    | 4:00                                   | 4:08                                          | 4:16                                  | 4:25                         | 4:39                                                         | 4:48                                                         | 4:59                         | 5:11                                  | 5:18                                          | 5:29                                   |
|    | 5:00                                   | 5:08                                          | 5:16                                  | 5:25                         | 5:39                                                         | 5:48                                                         | 5:59                         | 6:11                                  | 6:18                                          | 6:29                                   |
|    | 6:00                                   | 6:08                                          | 6:16                                  | 6:25                         | 6:39                                                         | 6:48                                                         | 6:59                         | 7:11                                  | 7:18                                          | 7:29                                   |
|    | 7:00                                   | 7:08                                          | 7:16                                  | 7:25                         | 7:39                                                         | 7:48                                                         | 7:59                         | 8:11                                  | 8:18                                          | 8:29                                   |
|    | 8:00                                   | 8:08                                          | 8:16                                  | 8:25                         | 8:39                                                         | 8:48                                                         | 8:59                         | 9:11                                  | 9:18                                          | 9:29                                   |
|    | 9:00                                   | 9:08                                          | 9:16                                  | 9:25                         | 9:39                                                         |                                                              |                              |                                       |                                               |                                        |