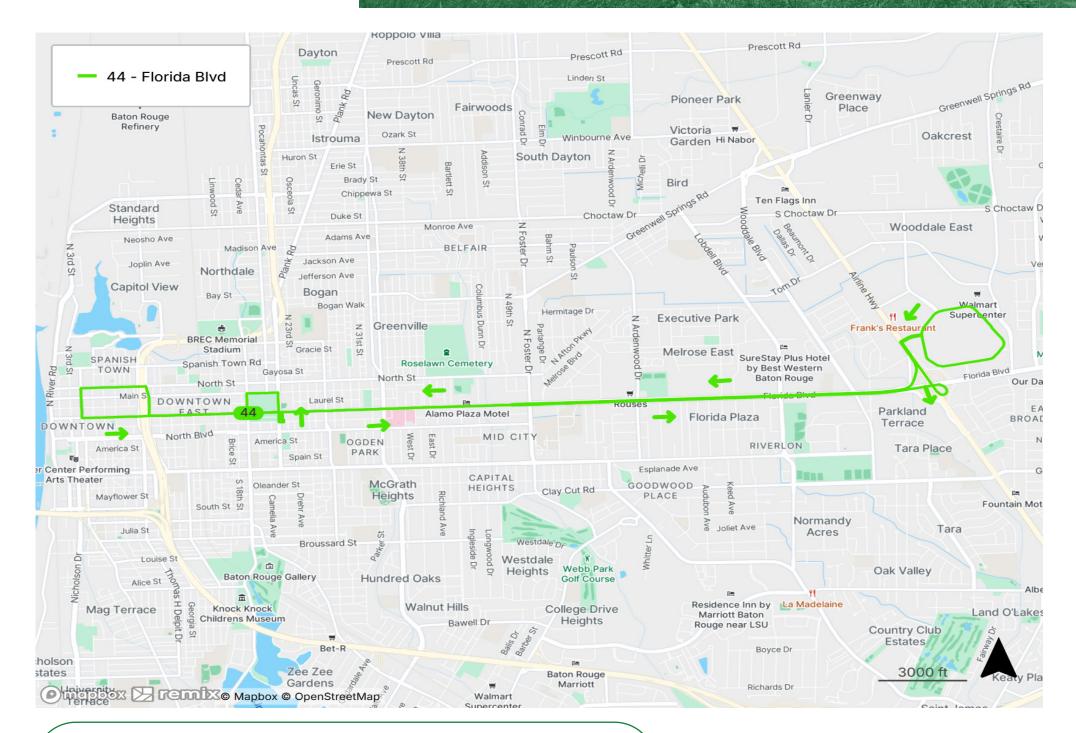

# DOWNTOWN / CATS TERMINAL / AMAZON -**CORTANA VIA FLORIDA BLVD**

|    | WEEKDAYS                                  |                                                          |                            |                            |                                 |                                 |                            |                            |                                                          |                                           | WEEKENDS AND HOLIDAYS |                                           |                                                          |                            |                            |                                 |                                 |                            |                            |                                                          |                                           |
|----|-------------------------------------------|----------------------------------------------------------|----------------------------|----------------------------|---------------------------------|---------------------------------|----------------------------|----------------------------|----------------------------------------------------------|-------------------------------------------|-----------------------|-------------------------------------------|----------------------------------------------------------|----------------------------|----------------------------|---------------------------------|---------------------------------|----------------------------|----------------------------|----------------------------------------------------------|-------------------------------------------|
|    | To Downtown Baton Rouge                   |                                                          |                            |                            |                                 | To Amazon-Cortana               |                            |                            |                                                          |                                           |                       | To Downtown Baton Rouge To Amazon-Cortana |                                                          |                            |                            |                                 |                                 |                            | tana                       |                                                          |                                           |
|    | Amazon<br>- Cortana<br>Transfer<br>DEPART | Florida<br>Blvd @<br>Baton Rouge<br>Community<br>College | CATS<br>Terminal<br>ARRIVE | CATS<br>Terminal<br>DEPART | 4th St @<br>Laurel St<br>ARRIVE | 4th St @<br>Laurel St<br>DEPART | CATS<br>Terminal<br>ARRIVE | CATS<br>Terminal<br>DEPART | Florida<br>Blvd @<br>Baton Rouge<br>Community<br>College | Amazon<br>- Cortana<br>Transfer<br>ARRIVE |                       | Amazon<br>- Cortana<br>Transfer<br>DEPART | Florida<br>Blvd @<br>Baton Rouge<br>Community<br>College | CATS<br>Terminal<br>ARRIVE | CATS<br>Terminal<br>DEPART | 4th St @<br>Laurel St<br>ARRIVE | 4th St @<br>Laurel St<br>DEPART | CATS<br>Terminal<br>ARRIVE | CATS<br>Terminal<br>DEPART | Florida<br>Blvd @<br>Baton Rouge<br>Community<br>College | Amazon<br>- Cortana<br>Transfer<br>ARRIVE |
| AM |                                           |                                                          |                            |                            |                                 |                                 |                            | 5:15                       | 5:22                                                     | 5:34                                      | AM                    |                                           |                                                          |                            |                            |                                 |                                 |                            | 6:54                       | 7:01                                                     | 7:13                                      |
|    |                                           |                                                          |                            |                            |                                 |                                 |                            | 5:45                       | 5:52                                                     | 6:04                                      |                       |                                           |                                                          |                            |                            |                                 |                                 |                            |                            |                                                          |                                           |
|    | 5:21                                      | 5:30                                                     | 5:40                       | 5:45                       | 5:54                            | 5:55                            | 6:04                       | 6:09                       | 6:16                                                     | 6:28                                      |                       | 6:51                                      | 7:00                                                     | 7:10                       | 7:15                       | 7:24                            | 7:25                            | 7:34                       | 7:39                       | 7:46                                                     | 7:58                                      |
|    | 5:51                                      | 6:00                                                     | 6:10                       | 6:15                       | 6:24                            | 6:25                            | 6:34                       | 6:39                       | 6:46                                                     | 6:58                                      |                       | 7:36                                      | 7:45                                                     | 7:55                       | 8:00                       | 8:09                            | 8:10                            | 8:19                       | 8:24                       | 8:31                                                     | 8:43                                      |
|    | 6:21                                      | 6:30                                                     | 6:40                       | 6:45                       | 6:54                            | 6:55                            | 7:04                       | 7:09                       | 7:16                                                     | 7:28                                      |                       | 1.50                                      | 1.40 1.00                                                | 7.55                       |                            | 0.00                            | 0.10                            | 0.19                       | 0.24                       | 0.01                                                     | 0.45                                      |
|    | 6:51                                      | 7:00                                                     | 7:10                       | 7:15                       | 7:24                            | 7:25                            | 7:34                       | 7:39                       | 7:46                                                     | 7:58                                      |                       | 8:21 8:30                                 | 8:40                                                     | 8:45                       | 8:54                       | 8:55                            | 9:04                            | 9:09                       | 9:16                       | 9:28                                                     |                                           |
|    | 7:21                                      | 7:30                                                     | 7:40                       | 7:45                       | 7:54                            | 7:55                            | 8:04                       | 8:09                       | 8:16                                                     | 8:28                                      |                       |                                           |                                                          |                            |                            |                                 |                                 |                            |                            |                                                          |                                           |
|    | 7:51                                      | 8:00                                                     | 8:10                       | 8:15                       | 8:24                            | 8:25                            | 8:34                       | 8:39                       | 8:46                                                     | 8:58                                      |                       | 9:06                                      | 9:15                                                     | 9:25                       | 9:30                       | 9:39                            | 9:40                            | 9:49                       | 9:54                       | 10:01                                                    | 10:13                                     |
|    | 8:21<br>8:51                              | 8:30<br>9:00                                             | 8:40<br>9:10               | 8:45<br>9:15               | 8:54<br>9:24                    | 8:55<br>9:25                    | 9:04<br>9:34               | 9:09<br>9:39               | 9:16<br>9:46                                             | 9:28<br>9:58                              |                       | 9:51                                      | 10:00                                                    | 10:10                      | 10:15                      | 10:24                           | 10:25                           | 10:34                      | 10:39                      | 10:46                                                    | 10:58                                     |
|    | 9:21                                      | 9:30                                                     | 9:40                       | 9:45                       | 9:54                            | 9:55                            | 9.34<br>10:04              | 10:09                      | 9.40<br>10:16                                            | 10:28                                     |                       |                                           |                                                          | 10:55                      | 11:00                      | 11:09                           | 11:10                           | 11:19                      | 11:24                      | 11:31                                                    | 11:43<br><b>12:28</b>                     |
|    | 9:51                                      | 10:00                                                    | 10:10                      | 10:15                      | 10:24                           | 10:25                           | 10:34                      | 10:39                      | 10:46                                                    | 10:58                                     |                       | 10:36                                     | 10:45                                                    |                            |                            |                                 |                                 |                            |                            |                                                          |                                           |
|    | 10:21                                     | 10:30                                                    | 10:40                      | 10:45                      | 10:54                           | 10:55                           | 11:04                      | 11:09                      | 11:16                                                    | 11:28                                     | РМ                    | 11:21                                     | 11:30                                                    | 11:40                      |                            |                                 |                                 |                            |                            |                                                          |                                           |
|    | 10:51                                     | 11:00                                                    | 11:10                      | 11:15                      | 11:24                           | 11:25                           | 11:34                      | 11:39                      | 11:46                                                    | 11:58                                     | PW                    | 11.21                                     | 11.50                                                    | 11.40                      | 11:45                      | 11:54                           | 11:55                           | 12:04                      | 12:09                      | 12:16                                                    | 12:28                                     |
| РМ | 11:21                                     | 11:30                                                    | 11:40                      | 11:45                      | 11:54                           | 11:55                           | 12:04                      | 12:09                      | 12:16                                                    | 12:28                                     |                       | 12:06                                     | 12:15                                                    | 12:25                      | 12:30                      | 12:39                           | 12:40                           | 12:49                      | 12:54                      | 1:01                                                     | 1:13                                      |
|    | 11:51                                     | 12:00                                                    | 12:10                      | 12:15                      | 12:24                           | 12:25                           | 12:34                      | 12:39                      | 12:46                                                    | 12:58                                     |                       | 12:51 1:00                                |                                                          | 00 1:10                    | 1:25                       | 1:34                            | 1:35                            | 1:44                       | 1:49                       |                                                          |                                           |
|    | 12:21                                     | 12:30                                                    | 12:40                      | 12:45                      | 12:54                           | 12:55                           | 1:14                       | 1:19                       | 1:26                                                     | 1:38                                      |                       |                                           | 1:00                                                     |                            |                            |                                 |                                 |                            |                            | 1:56                                                     | 2:08                                      |
|    | 12:51                                     | 1:00                                                     | 1:10                       | 1:15                       | 1:24                            | 1:25                            | 1:44                       | 1:49                       | 1:56                                                     | 2:08                                      |                       | 1:36                                      | 1:45                                                     | 1:55                       | 2:10                       | 2:19                            | 2:20                            | 2:29                       | 2:34                       | 2:41                                                     | 2:53                                      |
|    | 1:21                                      | 1:30                                                     | 1:40                       | 1:45                       | 1:54                            | 1:55                            | 2:14                       | 2:19                       | 2:26                                                     | 2:38                                      |                       |                                           |                                                          |                            |                            |                                 |                                 |                            |                            |                                                          |                                           |
|    | 1:51                                      | 2:00                                                     | 2:10                       | 2:15                       | 2:24                            | 2:25                            | 2:34                       | 2:39                       | 2:46                                                     | 2:58                                      |                       | 2:21                                      | 2:30                                                     | 2:40                       | 2:45                       | 2:54                            | 2:55                            | 3:04                       | 3:09                       | 3:16                                                     | 3:28                                      |
|    | 2:21                                      | 2:30                                                     | 2:40                       | 2:45                       | 2:54                            | 2:55                            | 3:04                       | 3:09                       | 3:16                                                     | 3:28                                      |                       | 3:06<br>3:51                              | 2.45                                                     | 2.25                       | 3:30                       | 2.20                            | 2:40                            | 3:49                       | 3:54                       | 4.04                                                     | 4:13                                      |
|    | 2:51                                      | 3:00                                                     | 3:10                       | 3:15                       | 3:24                            | 3:25                            | 3:34                       | 3:39                       | 3:46                                                     | 3:58                                      |                       |                                           | 3:15                                                     | 3:25                       | 5:50                       | 3:39                            | 3:40                            | 5:49                       | 3:54                       | 4:01                                                     | 4:13                                      |
|    | 3:21                                      | 3:30                                                     | 3:40                       | 3:45                       | 3:54                            | 3:55                            | 4:04                       | 4:09                       | 4:16                                                     | 4:28                                      |                       |                                           | 4:00                                                     | 4:10                       | 4:15                       | 4:24                            | 4:25                            | 4:34                       | 4:39                       | 4:46                                                     | 4:58                                      |
|    | 3:51                                      | 4:00                                                     | 4:10                       | 4:15                       | 4:24                            | 4:25                            | 4:34                       | 4:39                       | 4:46                                                     | 4:58                                      |                       |                                           |                                                          |                            |                            |                                 |                                 |                            |                            |                                                          |                                           |
|    | 4:21                                      | 4:30                                                     | 4:40                       | 4:45                       | 4:54                            | 4:55                            | 5:04                       | 5:09                       | 5:16                                                     | 5:28                                      |                       | 4:36                                      | 4:45                                                     | 4:55                       | 5:00                       | 5:09                            | 5:10                            | 5:19                       | 5:24                       | 5:31                                                     | 5:43                                      |
|    | 4:51                                      | 5:00                                                     | 5:10                       | 5:15                       | 5:24                            | 5:25                            | 5:34                       | 5:39                       | 5:46                                                     | 5:58                                      |                       | 5:21                                      | 5:30                                                     | 5:40                       | 5:45                       | 5:54                            | 5:55                            | 6:04                       | 6:09                       | 6:16                                                     | 6:28                                      |
|    | 5:21                                      | 5:30                                                     | 5:40                       | 5:45                       | 5:54                            | 5:55                            | 6:04                       | 6:09                       | 6:16                                                     | 6:28                                      |                       |                                           |                                                          |                            |                            |                                 |                                 |                            |                            |                                                          |                                           |
|    | 5:51                                      | 6:00                                                     | 6:10                       | 6:15                       | 6:24                            | 6:25                            | 6:34                       | 6:39                       | 6:46                                                     | 6:58                                      |                       | 6:06                                      | 6:15                                                     | 6:25                       | 6:30                       | 6:39                            | 6:40                            | 6:49                       | 6:54                       | 7:01                                                     | 7:13                                      |
|    | 6:21<br>6:51                              | 6:30<br>7:00                                             | 6:40<br>7:10               | 6:45<br>7:15               | 6:54<br>7:24                    | 6:55<br>7:25                    | 7:04<br>7:34               | 7:09<br>7:39               | 7:16<br>7:46                                             | 7:28<br>7:58                              |                       | C.E4                                      | 7.00                                                     | 7.40                       | 7.45                       | 7.24                            | 7.95                            | 7.24                       | 7.20                       | 7.40                                                     | 7.59                                      |
|    | 7:21                                      | 7:30                                                     | 7:40                       | 7:45                       | 7:54                            | 7:55                            | 8:04                       | 8:09                       | 8:16                                                     | 8:28                                      |                       | 6:51                                      | 7:00                                                     | 7:10                       | 7:15                       | 7:24                            | 7:25                            | 7:34                       | 7:39                       | 7:46                                                     | 7:58                                      |
|    | 7:51                                      | 8:00                                                     | 8:10                       | 8:15                       | 8:24                            | 8:25                            | 8:34                       | 8:39                       | 8:46                                                     | 8:58                                      |                       | 7:36                                      | 7:45                                                     | 7:50                       | 7:55                       | 8:04                            |                                 |                            |                            |                                                          |                                           |
|    | 8:21                                      | 8:30                                                     | 8:40                       | 8:45                       | 8:54                            | 8:55                            | 9:04                       | 9:09                       | 9:16                                                     | 9:28                                      |                       |                                           |                                                          |                            |                            |                                 |                                 |                            |                            |                                                          |                                           |
|    | 8:51                                      | 9:00                                                     | 9:10                       | 9:15                       | 9:24                            |                                 |                            |                            |                                                          |                                           |                       | 8:21                                      | 8:30                                                     | 8:40                       | 8:45                       | 8:54                            |                                 |                            |                            |                                                          |                                           |
|    | 9:21                                      | 9:30                                                     | 9:40                       |                            |                                 |                                 |                            |                            |                                                          |                                           |                       | For Route                                 | e and Sche                                               | edule info                 | rmation,                   | please ca                       | ll: 225-38                      | 9-8282                     |                            |                                                          |                                           |
|    |                                           |                                                          |                            |                            |                                 |                                 |                            |                            |                                                          |                                           |                       |                                           |                                                          |                            |                            |                                 |                                 |                            |                            |                                                          |                                           |