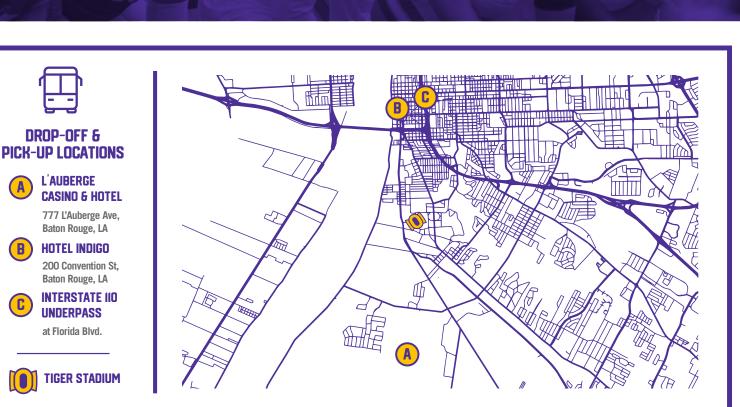

## **HOW DOES IT WORK?**

A

B

C

CATS is excited to once again provide round-trip transit service to LSU's campus during the 2022 football season. Touchdown TRAX starts three hours before all home games and runs until one hour after the LSU game ends. Touchdown TRAX picks up and drops off at three locations across Baton Rouge. More info can be found at www.brcats.com.