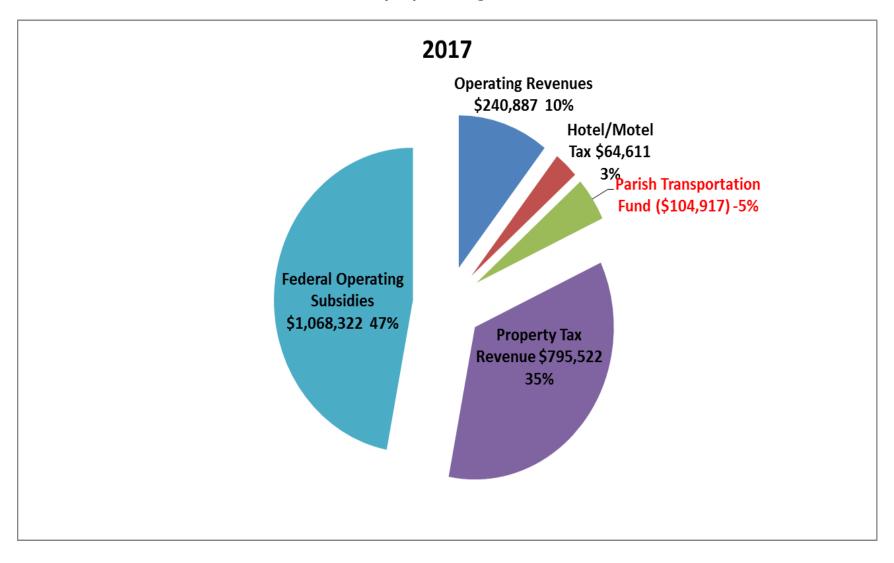

Total Liabilities                                  | \$12,838,751.72   |
| Net Assets:                                        | <u> </u>          |
| Investments in Capital Assets, Net of Related Debt | (\$14,736,901.37) |
| Restricted Cash and Cash Equivalents               | (\$694,618.14)    |
| Unrestricted                                       | (\$10,069,000.45) |
| Total Net Assets:                                  | (\$25,500,519.96) |
| Total Liabilities And Net Assets                   | \$38,339,271.68   |
| A ORIGINATION FAIR THE FASSES                      | Ψ50,557,271.00    |

Report name: Two Columns Balance Sheet Chart template: Balance Sheet-NEW Include account levels 1 to 4 Include accounts with zero balances Include inactive accounts

# **Monthly Operating Revenues**



# **Monthly Operating Revenues**



## **Monthly Operating Expenses**



## **Monthly Operating Expenses**



| CATS GRANT BALANCES BY FPC CODE AS OF December 31, 2018 |                    |                    |                |                         |  |           |             |                           |            |                  |
|---------------------------------------------------------|--------------------|--------------------|----------------|-------------------------|--|-----------|-------------|---------------------------|------------|------------------|
| Grant Number                                            | FPC 00-<br>Capital | FPC 02<br>Planning | FPC 04-<br>OPS | FPC 06<br>Proj<br>Admin |  | Subtotal  | Encumbrance | Grant<br>Balance<br>Total | Grant Type | Total