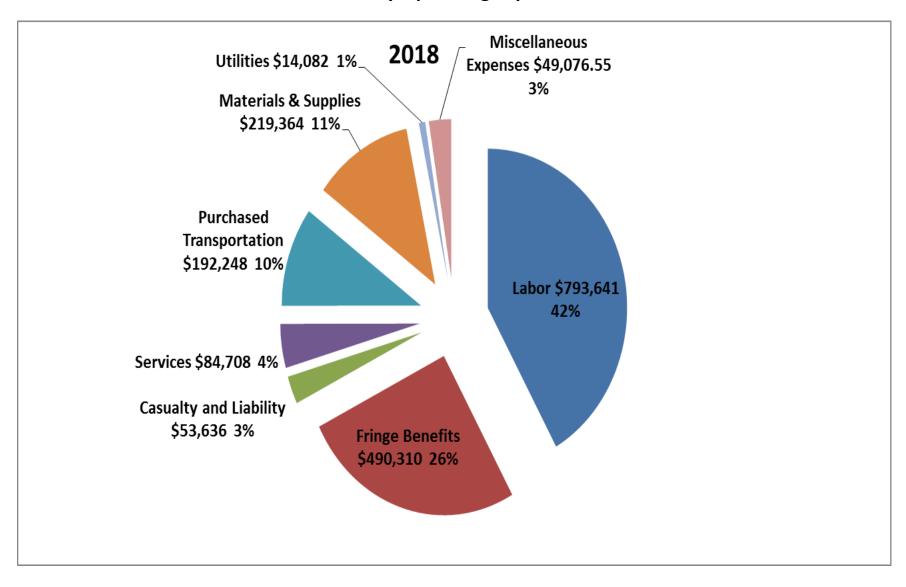

## **Monthly Operating Expenses**

## **Monthly Operating Expenses**

| CATS GRANT BALANCES BY FPC CODE AS OF December 31, 2018 |                    |                    |                |                         |  |           |             |                           |            |                  |
|---------------------------------------------------------|--------------------|--------------------|----------------|-------------------------|--|-----------|-------------|---------------------------|------------|------------------|
| Grant Number                                            | FPC 00-<br>Capital | FPC 02<br>Planning | FPC 04-<br>OPS | FPC 06<br>Proj<br>Admin |  | Subtotal  | Encumbrance | Grant<br>Balance<br>Total | Grant Type | Total by<br>Type |
| LA 2017-027                                             | 22.213             |                    |                |                         |  | 22.213    |             | 22,213                    |            |                  |
| 2017 5339                                               | ,                  |                    |                |                         |  | ,         |             |                           |            |                  |
| LA 2016-023                                             | 544,113            |                    |                |                         |  | 544,113   | -544.113    | 0                         |            |                  |
| 2016 5339                                               | 011,110            |                    |                |                         |  | 011,110   | 011,110     |                           |            |                  |
| LA-2017-028                                             | 2,310,187          |                    |                |                         |  | 2,310,187 | -953.450    | 1,356,737                 |            |                  |
| 2017 CMAQ                                               | _,0:0,:0:          |                    |                |                         |  | _,0:0,:0: | 000,100     | -,,                       |            |                  |
| LA 2017-029                                             | 1,011,017          |                    |                |                         |  | 1,011,017 | -1,011,017  | 0                         | Buses      | 1,378,950        |
| 2017 5309 85 15                                         | 1,011,011          |                    |                |                         |  | 1,011,011 | 1,011,011   |                           | 24000      | 1,010,000        |
| LA-37-X029                                              | 22,606             |                    |                | 1,696                   |  | 24,302    |             | 24,302                    |            |                  |
| 2007 JARC - WtW                                         |                    |                    |                |                         |  |           |             |                           |            |                  |
| LA-37-X033                                              | 8,458              |                    |                | 33,651                  |  | 42,109    |             | 42,109                    |            |                  |
| 2008 JARC WtW                                           |                    |                    |                |                         |  |           |             |                           |            |                  |
| LA-37-X047                                              |                    |                    |                | 64,674                  |  | 64,674    |             | 64,674                    | JARC       | 131,085          |
| 2011 & 2012 JARC                                        |                    |                    |                |                         |  |           |             |                           |            |                  |
| LA-90-x063                                              | 938,311            | 53                 |                |                         |  | 938,364   | -131,765    | 806,599                   |            |                  |
| 2017 formula                                            |                    |                    |                |                         |  |           |             |                           |            |                  |
| LA-90-X332<br>2008 formula                              | 23,675             |                    |                |                         |  | 23,675    |             | 23,675                    |            |                  |
| LA-90-X404                                              | 30,538             |                    |                |                         |  | 30,538    |             | 30,538                    |            |                  |
| 2013 formula                                            |                    |                    |                |                         |  |           |             |                           |            |                  |
| LA-90-x426<br>2014 formula                              | 34,957             |                    |                |                         |  | 34,957    |             | 34,957                    |            |                  |
| LA-90-x437                                              | 465,908            |                    |                |                         |  | 465,908   | -15,207     | 450,701                   |            |                  |
| 2015 formula                                            |                    |                    |                |                         |  |           |             |                           |            |                  |
| LA-90-x451                                              | 581,271            | 0                  |                |                         |  | 581,271   | -154,359    | 426,912                   | Formula    | 1,773,382        |
| 2016 formula                                            |                    |                    |                |                         |  |           |             |                           |            |                  |
| LA-95-0010<br>Bus Shelters                              | 335,360            |                    |                |                         |  | 335,360   | -160        | 335,200                   | DOTD       | 335,200          |
| BALANCES                                                | 6,328,614          | 53                 | 0              | 100,021                 |  | 6,428,688 | -2,810,071  | 3,618,617                 |            | 3,618,617        |