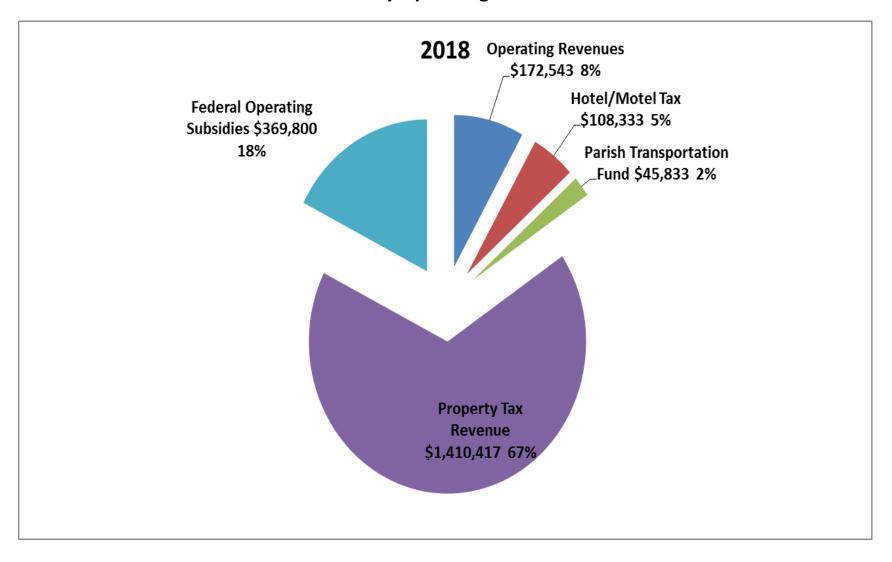

## **Monthly Operating Expenses**

## **Monthly Operating Expenses**

| CATS GRANT BALANCES BY FPC CODE AS OF December 31, 2018 |                    |                    |                |                         |  |           |             |                           |            |                  |
|---------------------------------------------------------|--------------------|--------------------|----------------|-------------------------|--|-----------|-------------|---------------------------|------------|------------------|
| Grant Number                                            | FPC 00-<br>Capital | FPC 02<br>Planning | FPC 04-<br>OPS | FPC 06<br>Proj<br>Admin |  | Subtotal  | Encumbrance | Grant<br>Balance<br>Total | Grant Type | Total by<br>Type |
| LA 2017-027                                             | 22.213             |                    |                |                         |  | 22.213    |             | 22,213                    |            |                  |
| 2017 5339                                               | ,                  |                    |                |                         |  | ,         |             |                           |            |                  |
| LA 2016-023                                             | 544,113            |                    |                |                         |  | 544,113   | -544.113    | 0                         |            |                  |
| 2016 5339                                               | 011,110            |                    |                |                         |  | 011,110   | 011,110     |                           |            |                  |
| LA-2017-028                                             | 2,310,187          |                    |                |                         |  | 2,310,187 | -953.450    | 1,356,737                 |            |                  |
| 2017 CMAQ                                               | _,0:0,:0:          |                    |                |                         |  | _,0:0,:0: | 000,100     | -,,                       |            |                  |
| LA 2017-029                                             | 1,011,017          |                    |                |                         |  | 1,011,017 | -1,011,017  | 0                         | Buses      | 1,378,950        |
| 2017 5309 85 15                                         | 1,011,011          |                    |                |                         |  | 1,011,011 | 1,011,011   |                           | 24000      | 1,010,000        |
| LA-37-X029                                              | 22,606             |                    |                | 1,696                   |  | 24,302    |             | 24,302                    |            |                  |
| 2007 JARC - WtW                                         |                    |                    |                |                         |  |           |             |                           |            |                  |
| LA-37-X033                                              | 8,458              |                    |                | 33,651                  |  | 42,109    |             | 42,109                    |            |                  |
| 2008 JARC WtW                                           |                    |                    |                |                         |  |           |             |                           |            |                  |
| LA-37-X047                                              |                    |                    |                | 64,674                  |  | 64,674    |             | 64,674                    | JARC       | 131,085          |
| 2011 & 2012 JARC                                        |                    |                    |                |                         |  |           |             |                           |            |                  |
| LA-90-x063                                              | 938,311            | 53                 |                |                         |  | 938,364   | -131,765    | 806,599                   |            |                  |
| 2017 formula                                            |                    |                    |                |                         |  |           |             |                           |            |                  |
| LA-90-X332<br>2008 formula                              | 23,675             |                    |                |                         |  | 23,675    |             | 23,675                    |            |                  |
| LA-90-X404                                              | 30,538             |                    |                |                         |  | 30,538    |             | 30,538                    |            |                  |
| 2013 formula                                            |                    |                    |                |                         |  |           |             |                           |            |                  |
| LA-90-x426<br>2014 formula                              | 34,957             |                    |                |                         |  | 34,957    |             | 34,957                    |            |                  |
| LA-90-x437                                              | 465,908            |                    |                |                         |  | 465,908   | -15,207     | 450,701                   |            |                  |
| 2015 formula                                            |                    |                    |                |                         |  |           |             |                           |            |                  |
| LA-90-x451                                              | 581,271            | 0                  |                |                         |  | 581,271   | -154,359    | 426,912                   | Formula    | 1,773,382        |
| 2016 formula                                            |                    |                    |                |                         |  |           |             |                           |            |                  |
| LA-95-0010<br>Bus Shelters                              | 335,360            |                    |                |                         |  | 335,360   | -160        | 335,200                   | DOTD       | 335,200          |
| BALANCES                                                | 6,328,614          | 53                 | 0              | 100,021                 |  | 6,428,688 | -2,810,071  | 3,618,617                 |            | 3,618,617        |